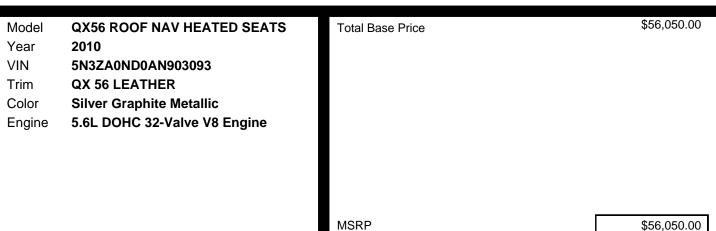

cs)
- Driver/front Passenger Dual-stage Airbag W/occupant Classification Sensors
- **Rearview Camera**
- Rear Sonar System
- Latch (lower Anchors & Tethers For Children) System For 2nd & 3rd Row Outboard Seats

### ENTERTAINMENT

- Bose Premium Am/fm Stereo W/burr Brown 24-bit Dac -inc: Cd/mp3/wma Player, (12) Speakers, 9.3 Gigabyte Music Box Hard Drive For Digital Music File Storage, Compactflash Slot, Aux Audio Input, Xm Satellite Radio, Rear Seat Audio Controls, Speed-sensitive Volume
- Dual In-glass Diversity Antennas
- Bluetooth Wireless Technology
- Hard Disk Drive-based Navigation System -inc: Touch-screen Display, Birdview, Lane Guidance, 3-d Building Graphics, Xm Navtraffic W/real-time Traffic Info, Compass, Exterior Temp Gauge \*requires Active Xm Satellite Radio Subscription\*