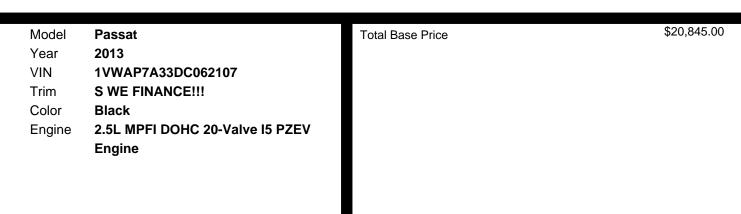

#### MECHANICAL

- \* 6-speed Automatic Transmission -inc: Tiptronic & Sport Mode
- \* Macpherson Strut Front Suspension -inc: Coil Springs, Anti-roll Bar
- \* Four-link Independent Rear Suspension -inc: Anti-roll Bar
- \* 2.5I Mpfi Dohc 20-valve I5 Pzev Engine -inc: 118 Mph Speed Limiter
- \* 6-speed Automatic Transmission
- \* Front Wheel Drive
- \* Macpherson Strut Front Suspension -inc: Coil Springs, Telescopic Shock Absorbers, Anti-roll Bar
- \* Four-link Independent Rear Suspension -inc: Telescopic Shock Absorbers, Weight-optimized Anti-roll Bar, Acoustic Axle Decoupling
- \* Hydraulic Rack & Pinion Pwr Steering
- \* Vented Front/solid Rear Pwr Disc Brakes