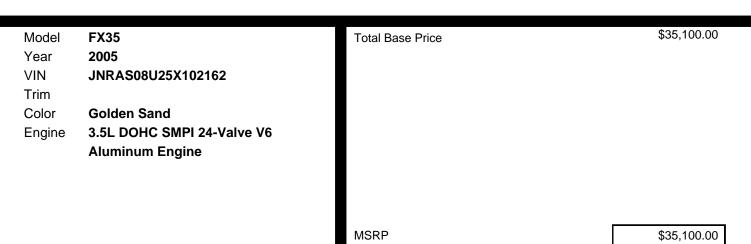

ystem
- \* In-cabin Micro Filter
- \* Rear Window Defogger
- \* Vehicle Information System W/6.3" Lcd Screen
- \* Am/fm/cassette Stereo System W/rds, 6-disc In-dash Cd Autochanger, (6) Speakers
- \* Dual Front/rear Cup Holders
- \* Inside Door Handle Lamp
- \* Leather/aluminum Trimmed Shift Knob
- \* Cargo Sill Plate

### MECHANICAL

- \* 5-speed Automatic Transmission W/od, Manual Shift Mode, Snow Mode
- \* Advanced Front Midship Platform
- \* Front Stabilizer Bar
- \* Pwr Rack & Pinion Steering
- \* 4-wheel Pwr Vented Disc Brakes
- \* 23.8 Gallon Fuel Tank
- \* Tool Kit

#### SAFETY

- \* Roof Mounted Front/rear Curtain Side-impact Airbags W/rollover Sensor
- Front Height-adjustable 3-point Safety Belts W/pretensioners & Load Limiters
- Zone Body Construction W/front/rear Crumple Zones