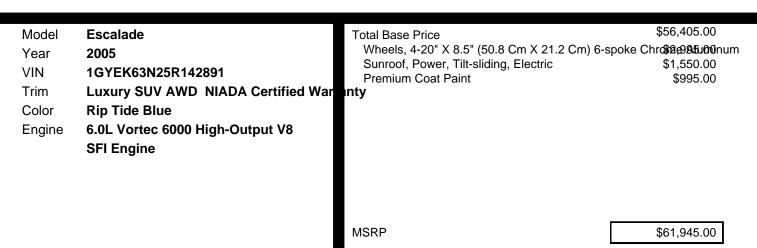

# **OPTIONAL EQUIPMENT**

- Wheels, 4-20" X 8.5" (50.8 Cm X 21.2 Cm) 6-spoke Chrome Aluminum
- Sunroof, Power, Tilt-sliding, Electric
- Premium Coat Paint
- Console, Overhead Deluxe,
- **Emissions, Federal Requirements**
- Engine, Vortec High-output 6000 V8 Sfi Sound System, Etr Am/fm Stereo With Cd And Cassette Player,
- Seats, Middle Row Buckets, Leather Seating Surfaces, Reclining
- Nuance Leather Seating Surfaces
- Seats, Front Leather Seating Surfaces, Power Reclining Full-feature Buckets,
- Tires, P265/70r17, All-season, Blackwall
- Transmission, 4-speed Automatic, Heavy-duty, Electronically Controlled