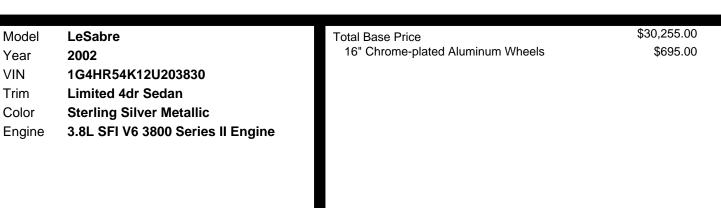

### **OPTIONAL EQUIPMENT**

- \* 16" Chrome-plated Aluminum Wheels
- \* 3.8I (231) Sfi V6 3800 Series li Engine
  \* Etr Am/fm Stereo W/pwr-loading Compact
- Disc/ Cassette, Auto Tone Control
- \* Nuance Leather Seat Trim
- \* 55/45 Split Bench Seat W/front Storage Armrest
- \* P225/60r16 Tires
- \* 4-speed Automatic Transmission W/od